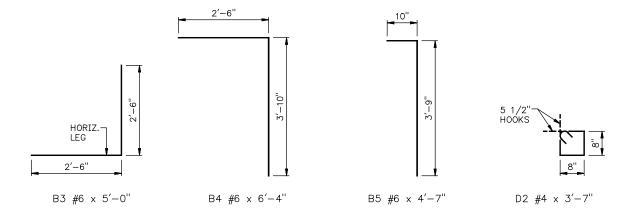

| ST   | STRUCTURE 58 DROP INLET END SECTION<br>BAR LIST |      |      |         |         |  |
|------|-------------------------------------------------|------|------|---------|---------|--|
| MARK | NO.                                             | SIZE | FORM | LENGTH  | REMARKS |  |
|      | PLAIN REINFORCING BARS                          |      |      |         |         |  |
| A4   | 70                                              | #6   | STR. | 14'-2"  |         |  |
| A5   | 32                                              | #6   | STR. | 2'-9"   |         |  |
| В3   | 76                                              | #6   | BNT. | 5'-0"   |         |  |
| B4   | 50                                              | #6   | BNT. | 6'-4"   |         |  |
| B5   | 26                                              | #6   | BNT. | 4'-7"   |         |  |
| C3   | 126                                             | #4   | STR. | 2'-2"   |         |  |
| C4   | 60                                              | #4   | STR. | 3'-10"  |         |  |
| C5   | 66                                              | #4   | STR. | 3'-6"   |         |  |
| D1   | 9                                               | #4   | STR. | 1'-2"   |         |  |
| D2   | 16                                              | #4   | BNT. | 3'-7"   |         |  |
| E3   | 36                                              | #4   | STR. | 11'-10" |         |  |
| E4   | 18                                              | #4   | STR. | 14'-0"  |         |  |
| E5   | 30                                              | #5   | STR. | 11'-10" |         |  |
| E6   | 8                                               | #5   | STR. | 2'-1"   |         |  |
| E7   | 10                                              | #5   | STR. | 1'-10"  |         |  |
| E8   | 72                                              | #5   | STR. | 4'-0"   |         |  |
| E9   | 6                                               | #4   | STR. | 14'-2"  |         |  |